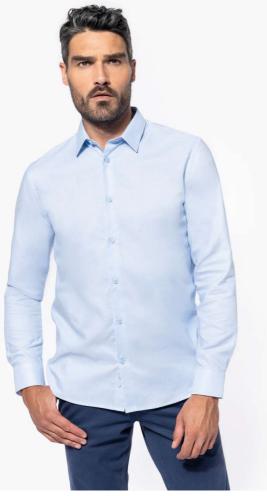

## KA595 MEN LONG-SLEEVED EASY CARE SHIRT WITHOUT POCKET

### MAIN FEATURES

125 g/m<sup>2</sup> 70% cotton / 30% polyester Oxford fabric Straight fit Easy care (Easy care treatment) Collar with stays Placket with buttons in tone-on-tone plastic Upper back panel Adjustable cuffs with two buttons and rounded corners, and a pointed tab end with button Rounded bottom hem with single overstitch finish No brand label on the collar, only a size tag for easy decoration

#### COLORS:

Oxford Blue

White