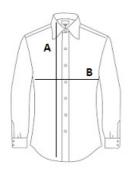

#### SIZE SPECIFICATION (CM)

|                   | S     | м     | L     | XL    | 2XL   | 3XL   | 4XL   |
|-------------------|-------|-------|-------|-------|-------|-------|-------|
| Pcs./€            | 25    | 25    | 25    | 25    | 25    | 25    | 25    |
| Body Length (A)   | 73.50 | 75.50 | 77.50 | 79.50 | 81.50 | 83.50 | 85.50 |
| Chest Width (B)   | 52    | 55    | 58    | 61    | 64    | 67    | 70    |
| Sleeve Length (C) | 64.50 | 65.50 | 66.50 | 67.50 | 68.50 | 69.50 | 70.50 |