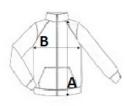

#### SIZE SPECIFICATION (CM)

|                   | S     | м     | L     | XL    | 2XL   | 3XL   |
|-------------------|-------|-------|-------|-------|-------|-------|
| Pcs./📦            | 10    | 10    | 10    | 10    | 10    | 10    |
| Body Length (A)   | 73.50 | 75.50 | 77.50 | 79.50 | 81.50 | 83.50 |
| Chest Width (B)   | 57    | 60    | 63    | 66    | 69    | 72    |
| Sleeve Length (C) | 69    | 71    | 73    | 75    | 77    | 79    |