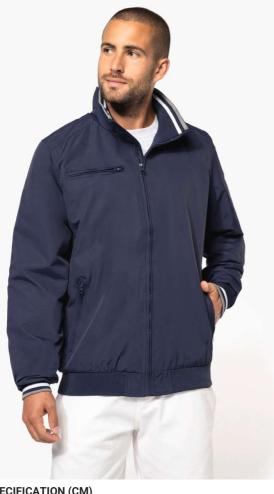

### 200 g/m<sup>2</sup> 100% polyamide Taslan ottoman 100% polyester mesh lining Matt and hard-wearing fabric 2 zipped pockets at the front 1 zipped pocket at the chest 1 inner pocket Ribbed inner collar with contrasting stripes Mesh lining Plain ribbed hem

Ribbed cuffs with contrasting stripes

Zip access for decoration

Country Of Origin:

China

2025: p. 346 2024: p. 620