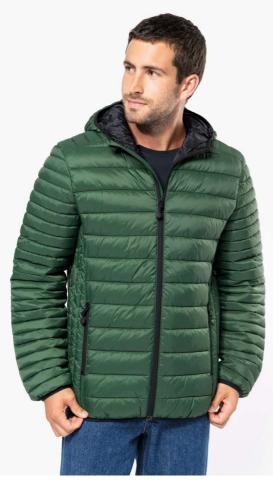

## KA6110 MEN'S LIGHTWEIGHT HOODED PADDED JACKET

#### 340 g/m<sup>2</sup>

100% polyamide (Marl Silver 100% polyester, Marl dark grey: 70% polyamide/30%

polyester)

Polyester lining

Warm and ultra-lightweight

Folds up into storage bag

2 front zipped pockets