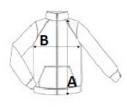

#### SIZE SPECIFICATION (CM)

|                   | S     | м     | L     | XL    | 2XL   | 3XL   | 4XL   |
|-------------------|-------|-------|-------|-------|-------|-------|-------|
| Pcs./📦            | 15    | 15    | 15    | 15    | 15    | 15    | 15    |
| Body Length (A)   | 70    | 72    | 74    | 76    | 78    | 80    | 82    |
| Chest Width (B)   | 53    | 56    | 59    | 62    | 65    | 68    | 71    |
| Sleeve Length (C) | 66.25 | 67.25 | 68.25 | 69.25 | 70.25 | 71.25 | 72.25 |