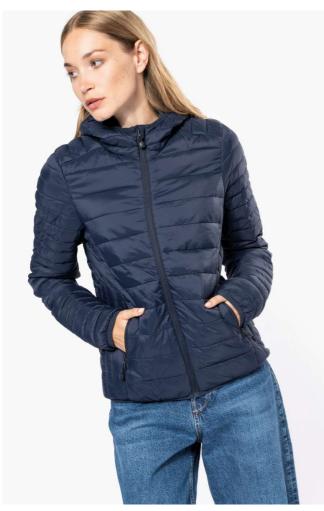

# KA6111 LADIES' LIGHTWEIGHT HOODED PADDED JACKET

# **MAIN FEATURES**

340 g/m<sup>2</sup>

100% polyamide (Marl Silver 100% polyester, Marl dark grey: 70% polyamide/30%

polvester)

Polyester lining

Warm and ultra-lightweight

Folds up into storage bag

2 front zipped pockets