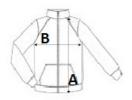

# **SIZE SPECIFICATION (CM)**

|                   | XS    | S     | М     | L     | XL    | 2XL   |
|-------------------|-------|-------|-------|-------|-------|-------|
| Pcs./€            | 15    | 15    | 15    | 15    | 15    | 15    |
| Body Length (A)   | 60    | 61.50 | 63    | 64.50 | 66    | 68    |
| Chest Width (B)   | 48    | 50    | 52    | 54    | 56    | 59    |
| Sleeve Length (C) | 63.75 | 64.75 | 65.75 | 66.75 | 67.75 | 69.25 |