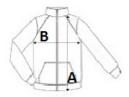

## SIZE SPECIFICATION (CM)

|                 | 6/8  | 8/10 | 10/12 | 12/14 |
|-----------------|------|------|-------|-------|
| Pcs./€          | 15   | 15   | 15    | 15    |
| Body Length (A) | 47,5 | 53   | 57,75 | 62,5  |
| Chest Width (B) | 39,5 | 42,5 | 57,75 | 48,5  |