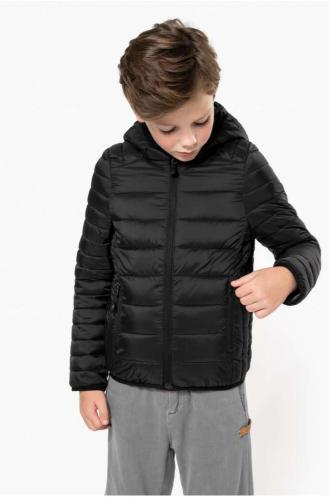

# KA6112 KIDS' LIGHTWEIGHT HOODED PADDED JACKET New

### **MAIN FEATURES**

35 g/m<sup>2</sup>

100% polyamide

Polyester padding

Warm and ultra-lightweight

Folds up into storage bag

2 front zipped pockets

Contrast interior: Convoy Grey for Black and Red; Navy for Light Royal Blue

Tone-on-tone interior: Navy for Navy