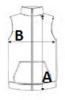

### SIZE SPECIFICATION (CM)

|                 | S     | М     | L     | XL    | 2XL   | 3XL   | 4XL   |
|-----------------|-------|-------|-------|-------|-------|-------|-------|
| Pcs./₩          | 15    | 15    | 15    | 15    | 15    | 15    | 15    |
| Body Length (A) | 68    | 70.25 | 72.50 | 74.50 | 76.30 | 78.20 | 80.90 |
| Chest Width (B) | 55.25 | 58.25 | 61.25 | 64.25 | 67.25 | 70.25 | 74.25 |