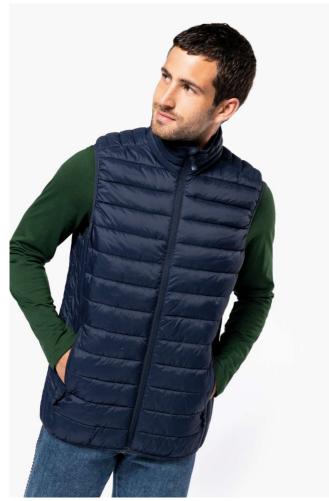

# KA6113 MEN'S LIGHTWEIGHT SLEEVELESS FAKE DOWN JACKET

#### **MAIN FEATURES**

Plain colors: 100% polyamide

Marl Silver: 70% polyester/ 30% polyamide Marl Dark Grey: 70% polyamide / 30% polyester

Polyamide inner lining Warm and ultra-light

Compressible in its storage bag

2 zipped pockets in front

Contrasting interior: Convoy Grey for Black, Red, Marl Dark Grey and Marl Silver; Navy for

Light Royal Blue and Navy; White for White