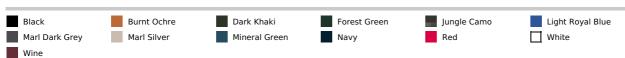

polyester

Polyamide inner lining Warm and ultra-light

Compressible in its storage bag

2 zipped pockets in front

Contrasting interior: Convoy Grey for Black, Red, Marl Dark Grey and Marl Silver; Navy for

Light Royal Blue and Navy; White for White

#### Suggested Decoration:

Embroidery

#### **Country Of Origin:**

China, Bangladesh



**2025: p. 329 2024: p. 591** 



### SIZE SPECIFICATION (CM)

|                 | S     | М     | L     | XL    | 2XL   | 3XL   | 4XL   |
|-----------------|-------|-------|-------|-------|-------|-------|-------|
| Pcs./₩          | 15    | 15    | 15    | 15    | 15    | 15    | 15    |
| Body Length (A) | 68    | 70.25 | 72.50 | 74.50 | 76.30 | 78.20 | 80.90 |
| Chest Width (B) | 55.25 | 58.25 | 61.25 | 64.25 | 67.25 | 70.25 | 74.25 |



## COLORS:



15 Jun 2025 05:34:52 Page 1 of 1