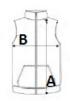

### SIZE SPECIFICATION (CM)

|                 | XS | S     | м  | L     | XL | 2XL |
|-----------------|----|-------|----|-------|----|-----|
| Pcs./😰          | 15 | 15    | 15 | 15    | 15 | 15  |
| Body Length (A) | 60 | 61.50 | 63 | 64.50 | 66 | 68  |
| Chest Width (B) | 48 | 50    | 52 | 54    | 56 | 59  |