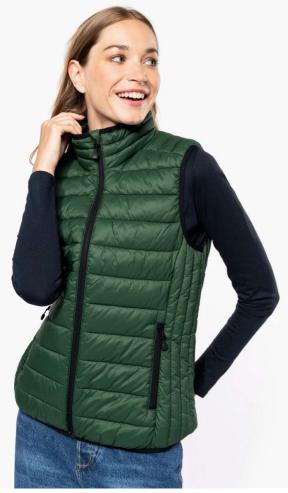

## KA6114 LADIES' LIGHTWEIGHT SLEEVELESS FAKE DOWN JACKET

#### MAIN FEATURES

Plain colors: 100% polyamide Marl Silver: 70% polyester/ 30% polyamide

Marl Dark Grey: 70% polyamide / 30% polyester

Polyamide inner lining

Warm and ultra-light

Compressible in its storage bag

2 zipped pockets in front

Contrasting interior: Convoy Grey for Black, Red, Marl Dark Grey and Marl Silver; Navy for Light Royal Blue and Navy; White for White

#### COLORS:

| Black          | Burnt Ochre | Dark Khaki    | Forest Green | Jungle Camo | Light Royal Blue |
|----------------|-------------|---------------|--------------|-------------|------------------|
| Marl Dark Grey | Marl Silver | Mineral Green | Navy         | Red         | White            |
| Wine           |             |               |              |             |                  |