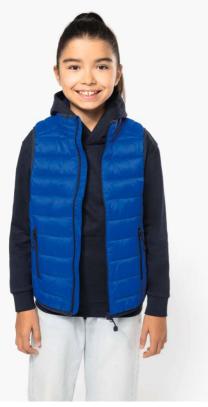

## KA6115 KIDS' LIGHTWEIGHT SLEEVELESS PADDED JACKET

## MAIN FEATURES

35 g/m<sup>2</sup> 100% polyamide Polyester padding Warm and ultra-lightweight Folds up into storage bag 2 front zipped pockets Inside: Convoy Grey for Black, Red ; Navy for Light Royal Blue and Navy **Country Of Origin:** 

## COLORS:

Light Royal Blue

Red