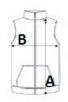

## SIZE SPECIFICATION (CM)

|                 | 6/8   | 8/10  | 10/12 | 12/14 |
|-----------------|-------|-------|-------|-------|
| Pcs./📦          | 15    | 15    | 15    | 15    |
| Body Length (A) | 47.50 | 53    | 57.75 | 62.50 |
| Chest Width (B) | 39.50 | 42.50 | 45.50 | 48.50 |