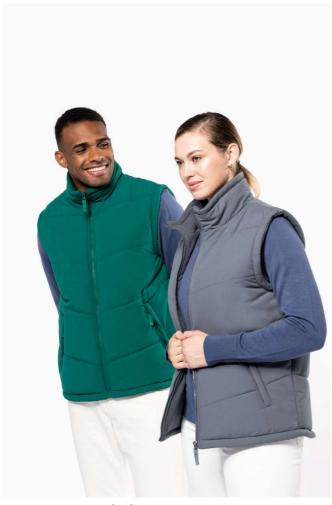

# **KA6118** FLEECE LINED BODYWARMER

### **MAIN FEATURES**

525 g/m<sup>2</sup>

Outer: 100% polyester microfibre Inner padding: 100% polyester 100% polyester fleece inner lining

Warm and comfortable

2 outer pockets with zip and piping

1 inner pocket with tear release fastening

Matching zips, trims and lining

1 zip at chest and 1 zip at hem for decoration access