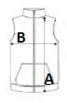

## SIZE SPECIFICATION (CM)

|                 | xs    | S     | М     | L     | XL    | 2XL   | 3XL   | 4XL |  |
|-----------------|-------|-------|-------|-------|-------|-------|-------|-----|--|
| Pcs./₩          | 10    | 10    | 10    | 10    | 10    | 10    | 10    | 10  |  |
| Body Length (A) | 68.40 | 69.80 | 72.10 | 74.40 | 76.60 | 78.90 | 81.70 | 84  |  |
| Chest Width (B) | 53    | 56    | 59    | 62    | 65    | 68    | 72    | 75  |  |