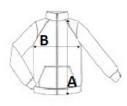

### SIZE SPECIFICATION (CM)

|                   | S     | м     | L     | XL    | 2XL   | 3XL   | 4XL   |
|-------------------|-------|-------|-------|-------|-------|-------|-------|
| Pcs./€            | 15    | 15    | 15    | 15    | 15    | 15    | 15    |
| Body Length (A)   | 70    | 72    | 74    | 76    | 78    | 80    | 82    |
| Chest Width (B)   | 53    | 56    | 59    | 62    | 65    | 68    | 71    |
| Sleeve Length (C) | 66.25 | 67.25 | 68.25 | 69.25 | 70.25 | 71.25 | 72.25 |