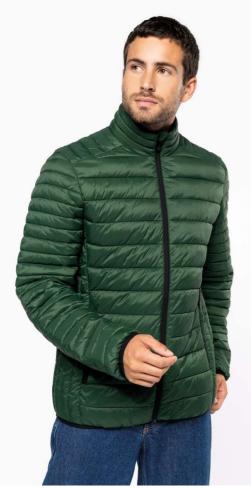

## KA6120 MEN'S LIGHTWEIGHT PADDED JACKET

#### 330 g/m<sup>2</sup>

Plain colors: 100% polyamide Marl Silver: 70% polyester/ 30% polyamide Marl Dark Grey: 70% polyamide / 30% polyester Polyamide inner lining Warm and ultra-light

Compressible in its storage bag

2 zipped pockets in front

Contrasting interior: Convoy Grey for Black, Red, Marl Dark Grey and Marl Silver; Navy for Light Royal Blue and Navy; White for White