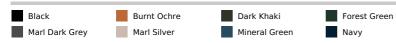

#### 330 g/m<sup>2</sup>

Plain colors: 100% polyamide Marl Silver: 70% polyester/ 30% polyamide Marl Dark Grey: 70% polyamide / 30% polyester Polyamide inner lining Warm and ultra-light

Compressible in its storage bag

2 zipped pockets in front

Contrasting interior: Convoy Grey for Black, Red, Marl Dark Grey and Marl Silver; Navy for Light Royal Blue and Navy; White for White

#### COLORS:

Jungle Camo

Light Royal Blue