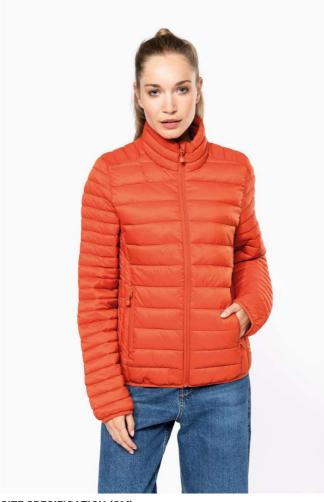

# KA6121 LADIES' LIGHTWEIGHT PADDED JACKET

# **MAIN FEATURES**

330 g/m<sup>2</sup>

Plain colors: 100% polyamide

Marl Silver: 70% polyester/ 30% polyamide
Marl Dark Grey: 70% polyamide / 30% polyester

Polyamide inner lining Warm and ultra-light

Compressible in its storage bag

2 zipped pockets in front

Contrasting interior: Convoy Grey for Black, Red, Marl Dark Grey and Marl Silver; Navy for

Light Royal Blue and Navy; White for White