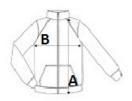

# **SIZE SPECIFICATION (CM)**

|                   | XS | S  | М  | L  | XL | 2XL |
|-------------------|----|----|----|----|----|-----|
| Pcs./€            | 15 | 15 | 15 | 15 | 15 | 15  |
| Body Length (A)   | 60 | 62 | 64 | 66 | 68 | 70  |
| Chest Width (B)   | 46 | 49 | 52 | 55 | 58 | 61  |
| Sleeve Length (C) | 64 | 65 | 66 | 67 | 68 | 69  |