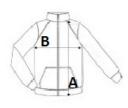

## SIZE SPECIFICATION (CM)

|                   | XS    | S     | м     | L     | XL    | 2XL   |
|-------------------|-------|-------|-------|-------|-------|-------|
| Pcs./📦            | 10    | 10    | 10    | 10    | 10    | 10    |
| Body Length (A)   | 58.30 | 60.30 | 62.30 | 64.30 | 66.30 | 68.30 |
| Chest Width (B)   | 47    | 50    | 53    | 56    | 59    | 62    |
| Sleeve Length (C) | 62.50 | 63.50 | 64.50 | 65.50 | 66.50 | 67.50 |