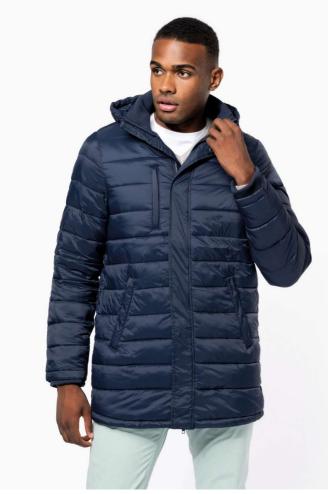

# KA6128 MEN'S LIGHTWEIGHT HOODED PADDED PARKA

### MAIN FEATURES

100% polyamide

Polyester inner padding

Warm and ultra-lightweight

Zipped and piped 2 front pockets and 1 chest pocket

Two-way zip fastening concealed beneath studded placket

Contrasting inner hood and body (except for Navy colourway)

Ribbed inner neck and cuffs