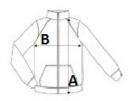

# **SIZE SPECIFICATION (CM)**

|                   | XS | S  | М  | L  | XL | 2XL | 3XL |
|-------------------|----|----|----|----|----|-----|-----|
| Pcs./€            | 10 | 10 | 10 | 10 | 10 | 10  | 10  |
| Body Length (A)   | 78 | 80 | 82 | 84 | 86 | 88  | 90  |
| Chest Width (B)   | 52 | 55 | 58 | 61 | 64 | 67  | 70  |
| Sleeve Length (C) | 65 | 66 | 67 | 68 | 69 | 70  | 71  |