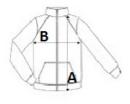

# SIZE SPECIFICATION (CM)

|                   | XS | S  | М  | L  | XL | 2XL |
|-------------------|----|----|----|----|----|-----|
| Pcs./₩            | 10 | 10 | 10 | 10 | 10 | 10  |
| Body Length (A)   | 80 | 82 | 84 | 86 | 88 | 90  |
| Chest Width (B)   | 46 | 49 | 52 | 55 | 58 | 61  |
| Sleeve Length (C) | 62 | 63 | 64 | 65 | 66 | 67  |