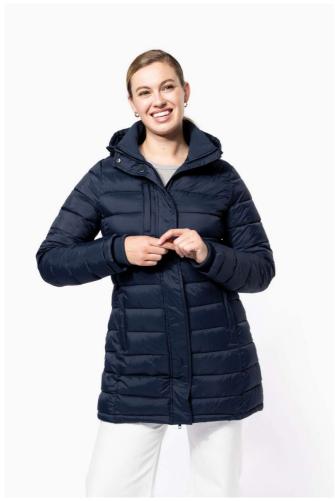

## KA6129 LADIES' LIGHTWEIGHT HOODED PADDED PARKA

## **MAIN FEATURES**

100% polyamide

Polyester inner padding

Warm and ultra-lightweight

Slim fit

Zipped and piped 2 front pockets and 1 chest pocket

Two-way zip fastening concealed beneath studded placket

Contrasting inner hood and body (except for Navy colourway)

Ribbed inner neck and cuffs