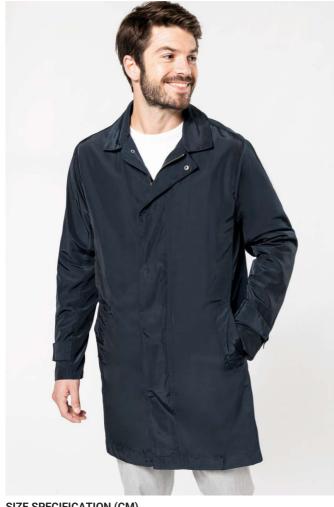

# KA6150 MEN'S LIGHTWEIGHT TRENCHCOAT Outlet

# MAIN FEATURES

| 160 g/m <sup>2</sup>                                  |
|-------------------------------------------------------|
| 100% polyester                                        |
| Water repellent 320T taffeta fabric                   |
| Shirt collar                                          |
| Metal zip fastening concealed beneath studded placket |
| 2 decorative studded side pockets                     |
| Lining on the entire front and half-back only         |
| 2 buttoned inner pockets and 1 mobile phone pocket    |

Outer collar stand and inner pockets in coated decorative fabric

Press-stud tab on cuffs

Invisible zip access for decoration

### COLORS:

Navy