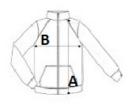

## SIZE SPECIFICATION (CM)

|                   | S  | м  | L  | XL | 2XL | 3XL |
|-------------------|----|----|----|----|-----|-----|
| Pcs./📦            | 10 | 10 | 10 | 10 | 10  | 10  |
| Body Length (A)   | 93 | 95 | 97 | 99 | 101 | 103 |
| Chest Width (B)   | 53 | 56 | 59 | 62 | 65  | 68  |
| Sleeve Length (C) | 65 | 66 | 67 | 68 | 69  | 70  |