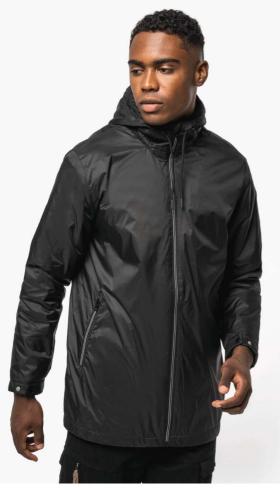

## KA6153 UNISEX HOODED JACKET WITH MICRO-POLARFLEECE LINING

#### MAIN FEATURES

#### 200 g/m<sup>2</sup>

100% polyamide 210T with acrylic coating Lining 100% polyester microfleece Slim fit Body, collar and hood lining in matching microfleece Padded sleeves lined in polyester Black zip fastenings with silver nylon chain stitch 2 zipped front pockets 1 closed inner pocket with tear release fastening 3-part lined hood with black drawstring Adjustable cuffs with 2 press studs Half-moon finish at the neckline to facilitate decoration access inside Hanging loop inside neck

Invisible zip for decoration on the left and hem

Tear-away brand label

Country Of Origin:

Bangladesh

2025: p. 343