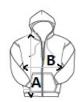

### SIZE SPECIFICATION (CM)

|                   | XS    | S     | м     | L     | XL    | 2XL   | 3XL   | 4XL   |
|-------------------|-------|-------|-------|-------|-------|-------|-------|-------|
| Pcs./📦            | 15    | 15    | 15    | 15    | 15    | 15    | 15    | 15    |
| Body Length (A)   | 79    | 81    | 83    | 85    | 87    | 89    | 91    | 93    |
| Chest Width (B)   | 55    | 58    | 61    | 64    | 67    | 70    | 73    | 76    |
| Sleeve Length (C) | 63.50 | 64.50 | 65.50 | 66.50 | 67.50 | 68.50 | 69.50 | 70.50 |