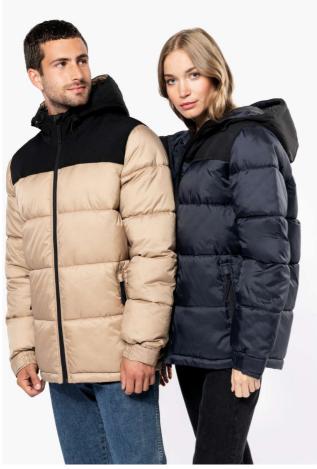

## KA6163 UNISEX BI-TONE PADDED JACKET WITH HOOD

#### 65 g/m<sup>2</sup>

Main fabric: 100% 210T polyamide

Upper front and back section: 500D taslon polyamide

Anti-static and water-repellent fabric

Lining: 100% polyester taffeta

100% polyester padding

2 zipped front pockets at the sides with reverse zip and zip puller

Hood: 500D Taslon polyamide, quilted and lined in 3 parts with a drawstring and stopper Inside pocket with tear-release fastening

Elasticated cuffs with tear release fastening

Hem with drawstring and side stoppers on the bottom hem

Decorative invisible zip on the inside back and inside chest

No brand label, only a size tag for easy decoration access.

COLORS:

Black

Navy/Black

Wet Sand/Black