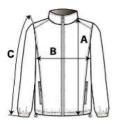

#### SIZE SPECIFICATION (CM)

|                   | XS   | S    | М    | L    | XL   | 2XL  | 3XL  | 4XL  |
|-------------------|------|------|------|------|------|------|------|------|
| Pcs./             | 10   | 10   | 10   | 10   | 10   | 10   | 10   | 10   |
| Body Length (A)   | 70   | 72   | 74   | 76   | 78   | 80   | 82   | 84   |
| Chest Width (B)   | 53   | 56   | 59   | 62   | 65   | 68   | 71   | 74   |
| Sleeve Length (C) | 66,5 | 67,5 | 68,5 | 69,5 | 70,5 | 71,5 | 72,5 | 73,5 |