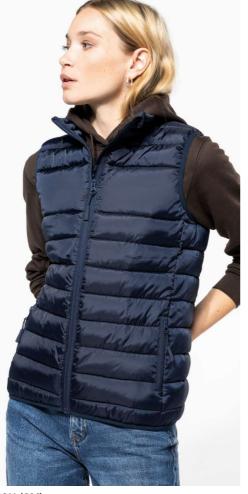

## KA6173 LADIES' QUILTED BODYWARMER

## MAIN FEATURES

60 g/m<sup>2</sup>

100% polyester mat 290T 100% polyester inner padding. Straight fit Folds up into storage bag

2 zipped side pockets with nylon zip and tone-on-tone zip puller

2 inner storage pockets

Tone-on-tone nylon front zip fastening with zip puller

Horizontal padding for body and sides

Larger customisation area on chest and back

Elasticated bias finish on the armholes and hem

Hanging loop inside neck