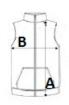

### SIZE SPECIFICATION (CM)

|                 | XS | S  | м  | L  | XL | 2XL |
|-----------------|----|----|----|----|----|-----|
| Pcs./🍞          | 15 | 15 | 15 | 15 | 15 | 15  |
| Body Length (A) | 61 | 63 | 65 | 67 | 69 | 71  |
| Chest Width (B) | 45 | 48 | 51 | 54 | 57 | 60  |