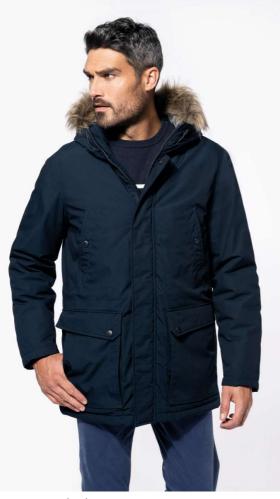

## KA621 - WINTER PARKA

## KA621 WINTER PARKA

## 220 g/m<sup>2</sup>

Thick canvas in 65% polyester/35% cotton

Padded lining in 100% polyester

Zip fastening concealed beneath placket and press studs

Lined and padded hood with detachable fake fur

4 outer pockets at the front: 2 large double opening pockets with press stud flaps and 2

chest pockets with piping and press stud

1 inner pocket with tear release fastening

Inner drawstring to adjust size

Ribbed inside cuffs

Zip at chest and zip access at hem for decoration

Country Of Origin:

China

#### COLORS:

Black

Navy