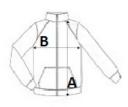

### SIZE SPECIFICATION (CM)

|                   | S  | м     | L  | XL    | 2XL | 3XL   | 4XL |
|-------------------|----|-------|----|-------|-----|-------|-----|
| Pcs./📦            | 5  | 5     | 5  | 5     | 5   | 5     | 5   |
| Body Length (A)   | 81 | 83    | 85 | 87    | 89  | 91    | 93  |
| Chest Width (B)   | 57 | 60    | 63 | 66    | 69  | 72    | 75  |
| Sleeve Length (C) | 66 | 67.50 | 69 | 70.50 | 72  | 73.50 | 75  |