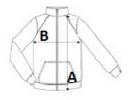

# SIZE SPECIFICATION (CM)

| ·                 |    |    |    |    |     |     |
|-------------------|----|----|----|----|-----|-----|
|                   | S  | М  | L  | XL | 2XL | 3XL |
| Pcs./€            | 6  | 6  | 6  | 6  | 6   | 6   |
| Body Length (A)   | 73 | 75 | 77 | 79 | 81  | 83  |
| Chest Width (B)   | 57 | 60 | 63 | 66 | 69  | 72  |
| Sleeve Length (C) | 67 | 68 | 70 | 71 | 73  | 74  |