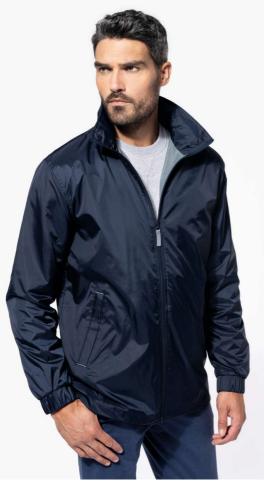

## KA632 EAGLE II - LINED WINDBREAKER

## MAIN FEATURES

100% 210 T polyamide with acrylic coating Polyester tricot and mesh lining Concealed hood Zip through front 2 front pockets with contrast bartacks 1 inside pocket Elasticated drawcord with toggles at hem Zip access for decoration

COLORS:

Black

Red

Navy