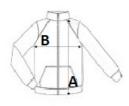

## SIZE SPECIFICATION (CM)

|                   | S     | м     | L     | XL    | 2XL   | 3XL   | 4XL   |
|-------------------|-------|-------|-------|-------|-------|-------|-------|
| Pcs./€            | 25    | 25    | 25    | 25    | 25    | 25    | 25    |
| Body Length (A)   | 77.15 | 79.15 | 81.15 | 83.15 | 85.90 | 88.65 | 90.65 |
| Chest Width (B)   | 58    | 61    | 64    | 67    | 71    | 75    | 78    |
| Sleeve Length (C) | 64.15 | 66.05 | 68    | 69.90 | 72.05 | 74.15 | 76.10 |