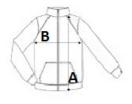

## SIZE SPECIFICATION (CM)

|                   | S  | М     | L  | XL    | 2XL | 3XL   | 4XL |
|-------------------|----|-------|----|-------|-----|-------|-----|
| Pcs./♥            | 10 | 10    | 10 | 10    | 10  | 10    | 10  |
| Body Length (A)   | 72 | 74    | 76 | 78    | 80  | 82    | 84  |
| Chest Width (B)   | 55 | 58    | 61 | 64    | 67  | 70    | 73  |
| Sleeve Length (C) | 66 | 67.50 | 69 | 70.50 | 72  | 73.50 | 75  |