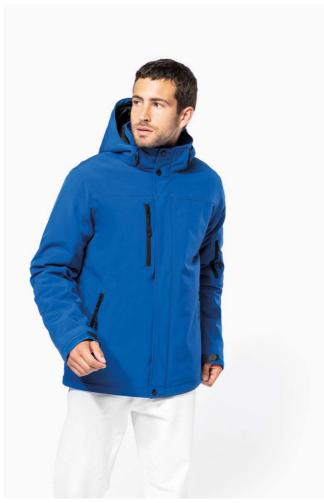

# KA650 MEN'S HOODED SOFTSHELL LINED PARKA

## **MAIN FEATURES**

480 g/m<sup>2</sup>

95% polyester/5% elastane

Triple-layer bonded fabric

Breathable up to 3000 gsm/24h and water-resistant up to 8000 mm

Breathable membrane mid layer

Inner layer: microfleece

100 % polyester quilted lining

Front: 4 zipped pockets (2 side, 1 sleeve, 1 right chest)

2 inner pockets with press studs

Removable 3-panel hood, lined and quilted, adjustable with stoppers

Adjustable cuff with tear release fastening

1 zip at chest and 1 zip at hem for decoration access