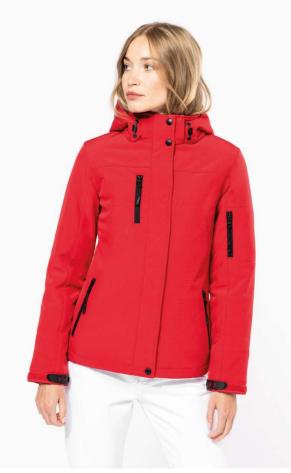

# KA651 LADIES' HOODED SOFTSHELL LINED PARKA

## MAIN FEATURES

## 480 g/m<sup>2</sup>

95% polyester / 5% elastane
95% polyester / 5% elastane
Triple-layer bonded fabric
Breathable up to 3000 gsm/24h and water-resistant up to 8000 mm
Outer: 95 % polyester/5 % elastane
Breathable membrane mid layer
Inner layer: microfleece
100% polyester quilted lining
Front: 4 zipped pockets (2 side, 1 sleeve, 1 right chest)
2 inner pockets with press stud
Removable 3-panel hood, lined and quilted, adjustable with stoppers

Adjustable cuff with tear release fastening

1 zip at chest and 1 zip at hem for decoration access