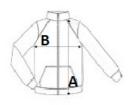

### SIZE SPECIFICATION (CM)

|                   | XS | S  | м  | L  | XL | 2XL |
|-------------------|----|----|----|----|----|-----|
| Pcs./📦            | 10 | 10 | 10 | 10 | 10 | 10  |
| Body Length (A)   | 65 | 67 | 69 | 71 | 73 | 75  |
| Chest Width (B)   | 46 | 49 | 52 | 55 | 58 | 61  |
| Sleeve Length (C) | 60 | 61 | 62 | 63 | 64 | 65  |