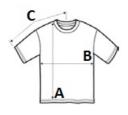

# **SIZE SPECIFICATION (CM)**

|                   | S  | М  | L  | XL | 2XL | 3XL   | 4XL   |  |
|-------------------|----|----|----|----|-----|-------|-------|--|
| Pcs./€            | 10 | 10 | 10 | 10 | 10  | 10    | 10    |  |
| Body Length (A)   | 84 | 86 | 88 | 90 | 92  | 94.75 | 96.75 |  |
| Chest Width (B)   | 58 | 61 | 64 | 67 | 70  | 74    | 77    |  |
| Sleeve Length (C) | 67 | 69 | 71 | 73 | 75  | 77.75 | 79.75 |  |