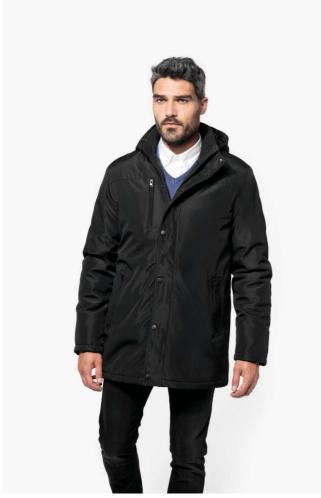

# KA656 PARKA WITH REMOVABLE HOOD

# **MAIN FEATURES**

230 g/m<sup>2</sup>

Outer: 100% polyester pongee - 230 gsm Inner padding: 100% polyester - 135 gsm

Dual-fabric inner: 180 gsm microfleece on upper body and quilted 210T 60 gsm polyester

lining on hem
Satin finish outer

2 zipped pockets on the side and 1 zipped pocket on the front

2 inner pockets

Ribbed inner collar and fleece-lined removable hood

Two-way zip fastening with flap

Cuff with inner rib

Two-tone decorative inner band

 $\ensuremath{\text{1}}\xspace$  zip at hem for decoration access