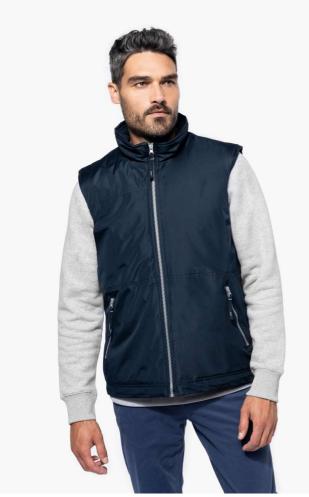

# KA659 MESSENGER - BODYWARMER

#### MAIN FEATURES

 $280 \text{ g/m}^2$ 

100% polyester outer with PVC coating

Polyamide wadding and fleece lining

Zipped slanted side pockets

Full length zip

Top half with quilted fleece lining

Bottom half with quilted polyamide lining

Inside mobile phone pocket

Zip access for decoration

Curved hem at back

Elasticated drawcord and toggles at hem