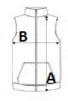

## **SIZE SPECIFICATION (CM)**

|                 | S     | М     | L     | XL    | 2XL   | 3XL   |  |
|-----------------|-------|-------|-------|-------|-------|-------|--|
| Pcs./€          | 10    | 10    | 10    | 10    | 10    | 10    |  |
| Body Length (A) | 70.75 | 72.75 | 74.75 | 76.75 | 78.75 | 81.50 |  |
| Chest Width (B) | 56    | 59    | 62    | 65    | 68    | 72    |  |