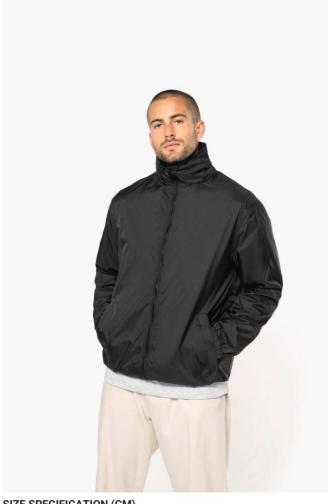

### KA687 EAGLE - LINED WINDBREAKER

#### **MAIN FEATURES**

100% 210 T polyamide with acrylic coating 100% polyester Heather Grey jersey lining Concealed hood with elastic drawcord Zip through front

1 inner pocket and 2 front pockets Elasticated drawcord with toggles at hem Zip access for decoration