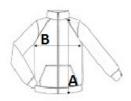

## SIZE SPECIFICATION (CM)

|                   | S     | М     | L     | XL    | 2XL   | 3XL   | 4XL |
|-------------------|-------|-------|-------|-------|-------|-------|-----|
| Pcs./♥            | 25    | 25    | 25    | 25    | 25    | 25    | 25  |
| Body Length (A)   | 77.15 | 79.15 | 81.15 | 83.15 | 85.90 | 88.65 | 0   |
| Chest Width (B)   | 58    | 61    | 64    | 67    | 71    | 75    | 0   |
| Sleeve Length (C) | 62.50 | 64.50 | 66.50 | 68.50 | 70.70 | 72.90 | 0   |