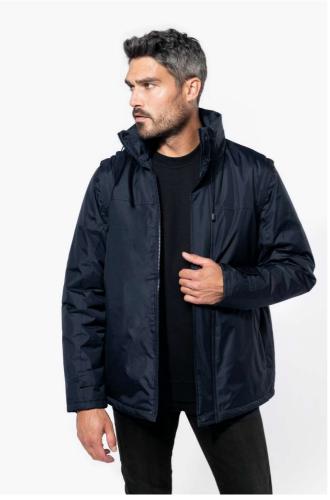

# KA693 FACTORY - DETACHABLE-SLEEVED BLOUSON JACKET

# **MAIN FEATURES**

475 g/m<sup>2</sup>

100% polyester outer with PVC coating

Polyester padding and lining

Cuff adjusters with tear release fastening

Concealed hood with elasticated drawcord and zip access

2 inner pockets and 1 mobile phone pocket

Inner zip access for decoration

Detachable sleeves

2 side pockets with piping

Elasticated drawcord with toggles at hem