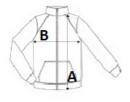

# **SIZE SPECIFICATION (CM)**

|                   | S     | М     | L     | XL    | 2XL   | 3XL   |
|-------------------|-------|-------|-------|-------|-------|-------|
| Pcs./♥            | 10    | 10    | 10    | 10    | 10    | 10    |
| Body Length (A)   | 77.45 | 79.45 | 81.50 | 83.50 | 85.50 | 88.30 |
| Chest Width (B)   | 58.80 | 61.50 | 64.50 | 67.50 | 70.50 | 74.50 |
| Sleeve Length (C) | 66.90 | 68.80 | 70.90 | 72.90 | 74.90 | 77.10 |