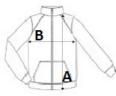

### SIZE SPECIFICATION (CM)

|                   | 4/6   | 8/10  | 10/12 | 12/14 |
|-------------------|-------|-------|-------|-------|
| Pcs./📦            | 10    | 10    | 10    | 10    |
| Body Length (A)   | 61.60 | 70.80 | 73.15 | 77.50 |
| Chest Width (B)   | 44.80 | 48    | 51    | 54    |
| Sleeve Length (C) | 43    | 51    | 55    | 57.50 |