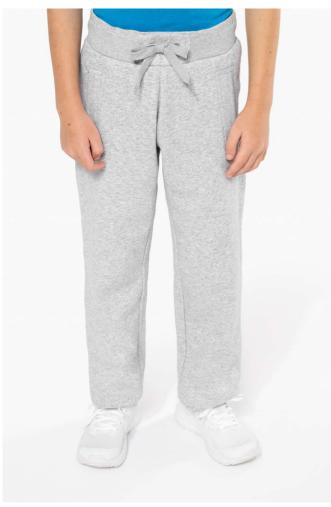

# KA701 KID'S JOGGING BOTTOMS

## **MAIN FEATURES**

300 g/m<sup>2</sup>

80% combed cotton/20% polyester

Brushed fleece

2 side pockets and 1 rear patch pocket

Deep ribbed elasticated waistband

1x1 ribbed ankles