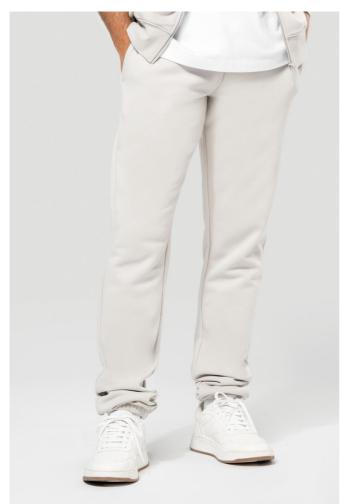

## KA7025 MEN'S ECO-FRIENDLY FLEECE PANTS

## MAIN FEATURES

280 g/m<sup>2</sup>

85% cotton / 15% polyester Made from 85% organic cotton and 15% post-consumer recycled polyester LSF (Low Shrinkage Fleece) 3-thread brushed fleece Combed Cotton Enzyme-washed Straight fit 2 side pockets Elasticated waistband with flat drawcord Elasticated leg bottoms No brand label, size tab only for ease of rebranding Certified STANDARD 100 by OEKO-TEX®N° CQ1007/7, IFTH **Country Of Origin:** 