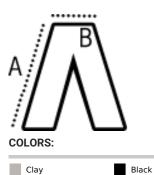

## SIZE SPECIFICATION (CM)

|                 | S      | м      | L   | XL     | 2XL    | 3XL    | 4XL |
|-----------------|--------|--------|-----|--------|--------|--------|-----|
| Pcs./📦          | 20     | 20     | 20  | 20     | 20     | 20     | 20  |
| Waist Width (B) | 36     | 37     | 39  | 42     | 45     | 48     | 51  |
| Outseam (A)     | 109.50 | 110.25 | 111 | 111.75 | 112.50 | 113.25 | 114 |
| Inseam          | 82     | 82     | 82  | 82     | 82     | 82     | 82  |