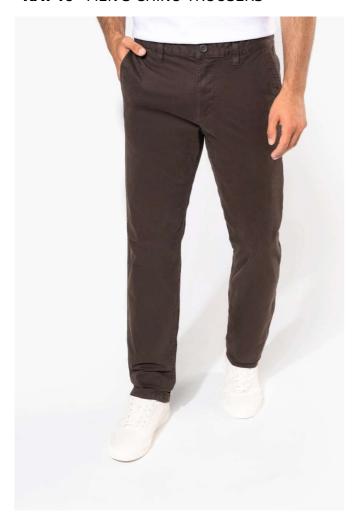

# KA740 MEN'S CHINO TROUSERS

### **MAIN FEATURES**

245 g/m<sup>2</sup>

98% cotton twill / 2% elastane

Enzyme-washed fabric for optimal comfort

2 Italian side pockets including 1 with a coin pocket and a ticket pocket

2 back pockets with piping and reinforced seams

Buttoned and zip fastening

Waistband with belt loops

Modern style

This product has been specially treated and appears intentionally aged

This manufacturing process results in colour variations between products and makes each piece unique