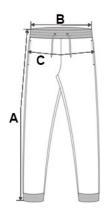

#### SIZE SPECIFICATION (CM)

| cccc(c)         |        |       |       |        |        |        |       |        |        |
|-----------------|--------|-------|-------|--------|--------|--------|-------|--------|--------|
|                 | 38     | 40    | 42    | 44     | 46     | 48     | 50    | 52     | 54     |
| Pcs./€          | 20     | 20    | 20    | 20     | 20     | 20     | 20    | 20     | 20     |
| Waist Width (B) | 40     | 42    | 44    | 46.60  | 49.10  | 51.60  | 54.10 | 56.60  | 59.20  |
| Inseam (A)      | 84     | 84.25 | 84.50 | 85     | 85.25  | 85.50  | 85.75 | 86     | 86.25  |
| Outseam (A)     | 103.40 | 104   | 105   | 105.50 | 106.50 | 107.20 | 108   | 108.70 | 109.50 |
| Hip Width (C)   | 49     | 51    | 53    | 55     | 57     | 59     | 61    | 63     | 65     |