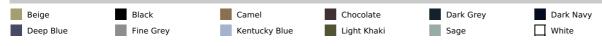

ccc(c)         |        |       |       |        |        |        |       |        |        |
|-----------------|--------|-------|-------|--------|--------|--------|-------|--------|--------|
|                 | 38     | 40    | 42    | 44     | 46     | 48     | 50    | 52     | 54     |
| Pcs./€          | 20     | 20    | 20    | 20     | 20     | 20     | 20    | 20     | 20     |
| Waist Width (B) | 40     | 42    | 44    | 46.60  | 49.10  | 51.60  | 54.10 | 56.60  | 59.20  |
| Inseam (A)      | 84     | 84.25 | 84.50 | 85     | 85.25  | 85.50  | 85.75 | 86     | 86.25  |
| Outseam (A)     | 103.40 | 104   | 105   | 105.50 | 106.50 | 107.20 | 108   | 108.70 | 109.50 |
| Hip Width (C)   | 49     | 51    | 53    | 55     | 57     | 59     | 61    | 63     | 65     |



## **COLORS:**



15 Jun 2025 05:59:19 Page 1 of 1