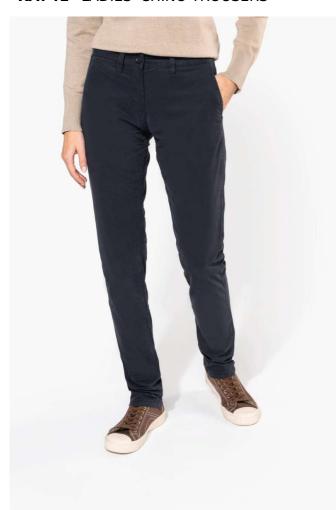

# KA741 LADIES' CHINO TROUSERS

#### **MAIN FEATURES**

245 g/m<sup>2</sup>

98% cotton twill / 2% elastane

Enzyme-washed fabric for optimal comfort

2 Italian side pockets and 1 ticket pocket

2 back pockets with piping and reinforced seams

Buttoned and zip fastening

Waistband with belt loops

Modern style

This product has been specially treated and appears intentionally aged

This manufacturing process results in colour variations between products and makes each piece unique