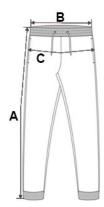

### **SIZE SPECIFICATION (CM)**

|                 | 38     | 40     | 42     | 44    | 46     | 48     | 50     | 52    | 54     |
|-----------------|--------|--------|--------|-------|--------|--------|--------|-------|--------|
| Pcs./€          | 20     | 20     | 20     | 20    | 20     | 20     | 20     | 20    | 20     |
| Waist Width (B) | 39     | 41     | 43     | 45.30 | 47.80  | 50.20  | 52.70  | 55.20 | 57.60  |
| Inseam (A)      | 84.50  | 84.70  | 85     | 85.30 | 85.60  | 85.80  | 86     | 86.50 | 86.70  |
| Outseam (A)     | 103.75 | 104.50 | 105.25 | 106   | 106.75 | 107.50 | 108.25 | 109   | 109.75 |
| Hip Width (C)   | 48     | 50     | 52     | 54    | 56     | 58     | 60     | 62    | 64     |