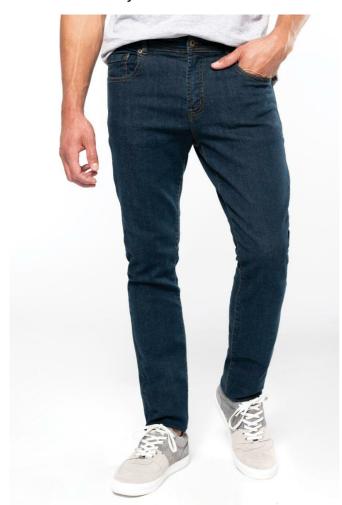

# KA742 BASIC JEANS

#### **MAIN FEATURES**

390 g/m<sup>2</sup>

99% cotton denim/1% elastane

11.50 oz

Zip fastening with 1 metal button

2 front pockets and 1 ticket pocket

Two patch pockets on the back

Contrast stitching

Waistband with loops

Modern regular fit

These jeans have been specially treated and appear intentionally aged

After a number of washes, a patina will form

This manufacturing process may result in colour variations between products which make

No brand label, only a size tag for easy decoration

## COLORS:

Blue Rinse

15 Jun 2025 05:17:43 Page 1 of 1