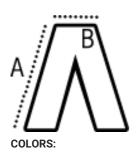

### SIZE SPECIFICATION (CM)

| ` '             |        |        |        |     |        |        |        |     |        |
|-----------------|--------|--------|--------|-----|--------|--------|--------|-----|--------|
|                 | 38     | 40     | 42     | 44  | 46     | 48     | 50     | 52  | 54     |
| Pcs./€          | 20     | 20     | 20     | 20  | 20     | 20     | 20     | 20  | 20     |
| Waist Width (B) | 40     | 42     | 44     | 46  | 48.50  | 51     | 53.50  | 56  | 58.50  |
| Inseam (A)      | 85.25  | 85.50  | 85.75  | 86  | 86.25  | 86.50  | 86.75  | 87  | 87.25  |
| Outseam (A)     | 108.75 | 109.50 | 110.25 | 111 | 111.75 | 112.50 | 113.25 | 114 | 114.75 |
| Hip Width (C)   | 51     | 53     | 55     | 57  | 59     | 61     | 63     | 65  | 67     |

Black Camel

Dark Grey

Dark Navy

Olive Camouflage

28 Apr 2025 20:21:19 Page 1 of 1