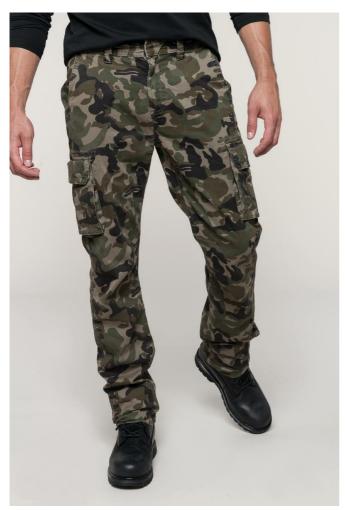

# KA744 MEN'S MULTIPOCKET TROUSERS

## **MAIN FEATURES**

245 g/m<sup>2</sup>

98% cotton / 2% elastane

Twill fabric with soft peached finish

Zip fastening and concealed metal button

2 front pockets

2 gusseted side pockets with flap

2 back pockets with flap

This product has been specially treated and appears intentionally aged

This manufacturing process results in colour variations between products and makes each piece unique