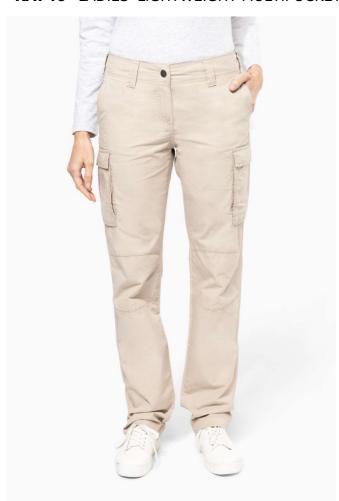

# KA746 LADIES' LIGHTWEIGHT MULTIPOCKET TROUSERS

### **MAIN FEATURES**

140 g/m<sup>2</sup>

100% cotton poplin

Washed fabric for a soft and comfortable feel

Contrasting inner waistband with drawstring

Zip fastening and press stud

2 Italian front pockets, including one with a coin pocket

2 gusseted pockets with flap and press stud at back and sides

Knee yokes

## COLORS:

Beige

Light Charcoal

Light Khaki

15 Jun 2025 06:06:19 Page 1 of 1