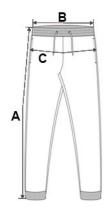

#### SIZE SPECIFICATION (CM)

| c c c (c )      |     |        |     |        |       |        |       |
|-----------------|-----|--------|-----|--------|-------|--------|-------|
|                 | 34  | 36     | 38  | 40     | 42    | 44     | 46    |
| Pcs./€          | 20  | 20     | 20  | 20     | 20    | 20     | 20    |
| Waist Width (B) | 37  | 38.50  | 40  | 42     | 44    | 46     | 48    |
| Inseam (A)      | 82  | 82     | 82  | 82     | 82    | 82     | 82    |
| Outseam (A)     | 105 | 105.50 | 106 | 106.50 | 107   | 107.50 | 108   |
| Hip Width (C)   | 46  | 47.50  | 49  | 50.50  | 52.50 | 54.50  | 56.50 |