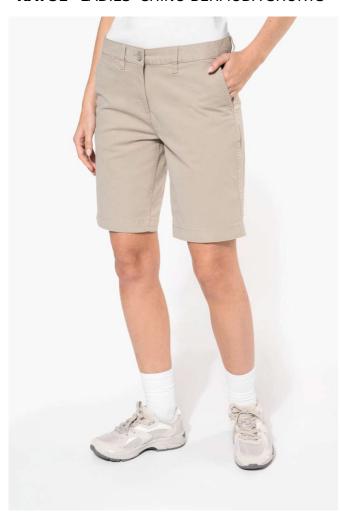

## KA751 LADIES' CHINO BERMUDA SHORTS

## **MAIN FEATURES**

245 g/m<sup>2</sup>

98% cotton twill/2% elastane

Enzyme-washed fabric for optimal comfort

2 Italian side pockets and 1 ticket pocket

2 back pockets with piping and reinforced seams

Buttoned and zip fastening

Waistband with belt loops

Modern style

This product has been specially treated and appears intentionally aged

This manufacturing process results in colour variations between products and makes each piece unique