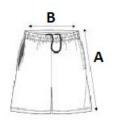

## SIZE SPECIFICATION (CM)

|                 | 34    | 36 | 38    | 40    | 42 | 44 | 46    | 48    |
|-----------------|-------|----|-------|-------|----|----|-------|-------|
| Pcs./❤          | 20    | 20 | 20    | 20    | 20 | 20 | 20    | 20    |
| Waist Width (B) | 35.50 | 37 | 39    | 41    | 43 | 45 | 47    | 49    |
| Outseam (A)     | 39.50 | 40 | 40.50 | 41.50 | 42 | 43 | 43.50 | 44.50 |
| Hip Width (C)   | 45    | 47 | 49    | 51    | 53 | 55 | 57    | 59    |