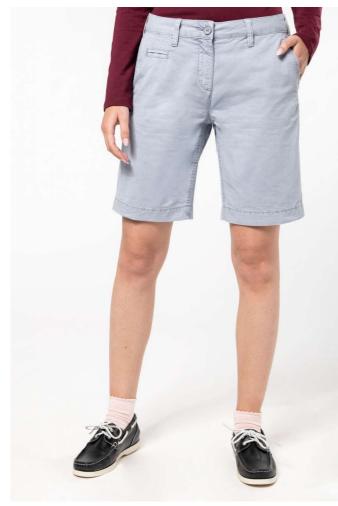

## KA753 LADIES' WASHED EFFECT BERMUDA SHORTS Outlet

### MAIN FEATURES

| MAIN FEATURES                                                           |
|-------------------------------------------------------------------------|
| 200 g/m <sup>2</sup>                                                    |
| 100% cotton                                                             |
| Washed twill fabric for optimal comfort                                 |
| Canvas fabric for pocket finish                                         |
| 2 Italian side pockets                                                  |
| 1 ticket pocket                                                         |
| 2 piped and buttoned back pockets with reinforced seams                 |
| Zip fly with button over                                                |
| Decorative inner waistband and pocket bag                               |
| Decorative inner waistband and pocket bag                               |
| Waistband with belt loops                                               |
| This product has been specially treated and appears intentionally aged  |
| This manufacturing process results in colour variations between product |

#### COLORS:

Washed Light Khaki 📕 Washed Marsala

Washed Smoky Blue