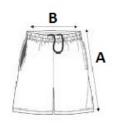

#### SIZE SPECIFICATION (CM)

|                 | 34    | 36    | 38    | 40    | 42    | 44    | 46    |
|-----------------|-------|-------|-------|-------|-------|-------|-------|
| Pcs./📦          | 25    | 25    | 25    | 25    | 25    | 25    | 25    |
| Waist Width (B) | 36    | 37.50 | 39.50 | 41.50 | 43.50 | 45.50 | 47.50 |
| Inseam (A)      | 23    | 23    | 23    | 23.50 | 23.50 | 24    | 24    |
| Outseam (A)     | 39.50 | 40    | 40.50 | 41.50 | 42    | 43    | 43.50 |
| Hip Width (C)   | 46    | 48    | 50    | 52    | 54    | 56    | 58    |