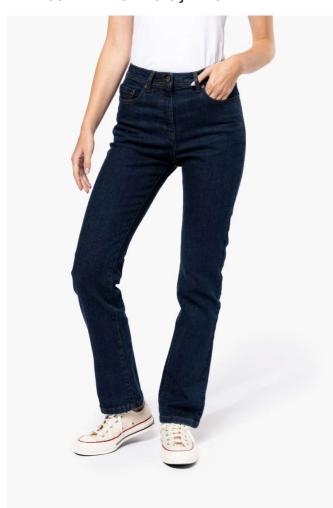

# KA759 LADIES BASIC JEANS

## **MAIN FEATURES**

390 g/m<sup>2</sup>

99% cotton denim/1% elastane

11.50 oz

Modern fit

Zip fastening with one metal button

2 front pockets, 1 ticket pocket and 2 back pockets

Waistband with loops

This product has been specially treated and appears intentionally aged

This artisan process may result in colour variations between products which make each item unique

No brand label, only a size tag for easy decoration access