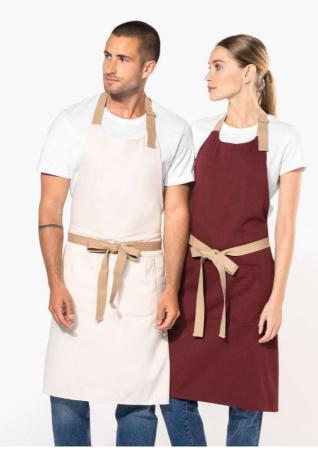

# KA8013 UNISEX ECO-FRIENDLY APRON

## MAIN FEATURES

#### 200 g/m<sup>2</sup>

Fabric made from recycled cotton pré-consumer and polyester post-consumer 73% cotton/27% polyester for Hemp and Rosewood colourways 73% cotton / 25% polyester /2% other fibres for Carbon and Ecume colourways 65% cotton/35% polyester for the Meadow Green colourway Domestic washing at 60°C Metal buckle at the neck to adjust apron length Large front pocket with two compartments Waist and neckline strap in recycled cotton, Hemp colourway for all colours

Dimensions: H 90 cm x L 76 cm

Pocket: H 20 cm x L 31

5 cm

Created using a recycling process, fabric may show slight variations in colour, making each piece unique