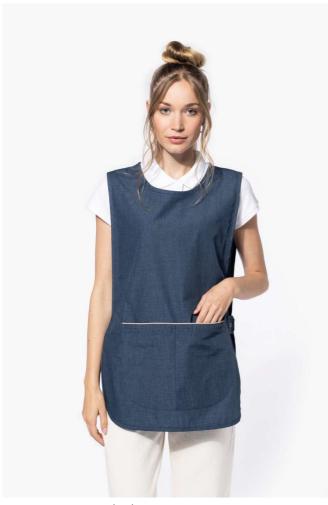

# KA822 LADIES' TUNIC

## **MAIN FEATURES**

155 g/m<sup>2</sup>

65% polyester/35% cotton

Washable at 60°C

Resistant fabric and regular fit

Large front pocket with 2 compartments with 1 small inner pocket

Adjustable side tabs with 2 press studs

Contrasting piping on top of pocket

1 name label inside

Rounded hem

Size L/XL length: 78 cm

Certified STANDARD 100 by OEKO-TEX®N° CQ1007/8, IFTH