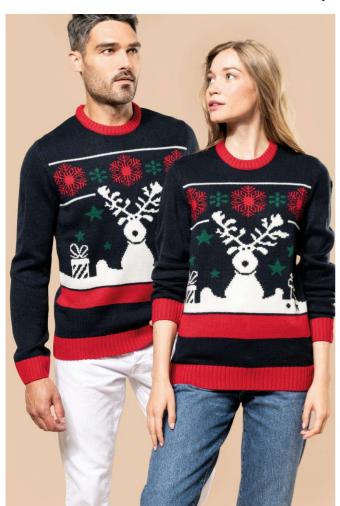

### MAIN FEATURES

 $480 \text{ g/m}^2$ 

100% acrylic

Straight fit

Gauge 5

Fully Fashion knit: knitted into shape and assembled on a darning machine

Intarsia knit with Christmas motifs on the front

Crew neck

Contrasting 2x2 ribbing at neckline, cuffs and hem

Elastane in the ribbing on the cuffs and at the bottom of the garment to prevent them  $\,$ 

from going out of shape

Taped neck that matches the main colour  $% \left( 1\right) =\left( 1\right) \left( 1\right)$ 

No brand label on the collar, only a size tag for easy decoration

## COLORS:

Night Navy

15 Jun 2025 05:28:12 Page 1 of 1