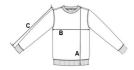

# SIZE SPECIFICATION (CM)

|                   | S  | М  | L  | XL | 2XL | 3XL |
|-------------------|----|----|----|----|-----|-----|
| Pcs./€            | 15 | 15 | 15 | 15 | 15  | 15  |
| Body Length (A)   | 68 | 70 | 72 | 74 | 76  | 78  |
| Chest Width (B)   | 50 | 53 | 56 | 59 | 62  | 65  |
| Sleeve Length (C) | 65 | 66 | 67 | 68 | 69  | 70  |