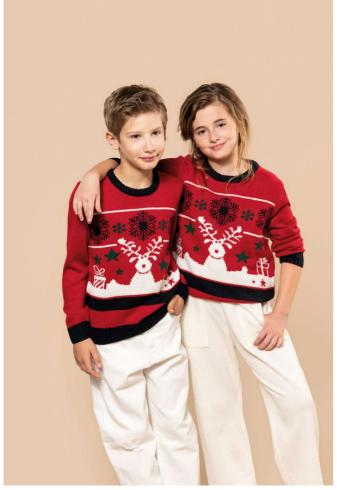

## KA9012 KIDS' CREW NECK CHRISTMAS JUMPER Outlet

## MAIN FEATURES

| 260 g/m <sup>2</sup>                                                                  |
|---------------------------------------------------------------------------------------|
| 100% acrylic                                                                          |
| Straight fit                                                                          |
| Gauge 5                                                                               |
| Intarsia knit with Christmas motifs on the front                                      |
| Fully Fashion knit: knitted into shape and assembled on a darning machine             |
| Crew neck                                                                             |
| Contrasting 2x2 ribbing at neckline, cuffs and hem                                    |
| Taped neck that matches the main colour                                               |
| Elastane in the ribbing on the cuffs and at the bottom of the garment to prevent them |
| from going out of shape                                                               |
| No brand label on the collar, only a size tag for easy decoration                     |
| Country Of Origin:                                                                    |
| Bangladesh                                                                            |
|                                                                                       |
|                                                                                       |

COLORS:

Cherry Red