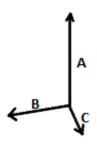

## SIZE SPECIFICATION (CM)

|                         | U     |
|-------------------------|-------|
| Pcs./♥                  | 10    |
| Height (A)<br>Width (B) | 48    |
| Width (B)               | 33.50 |
| Depth (C)               | 30.50 |