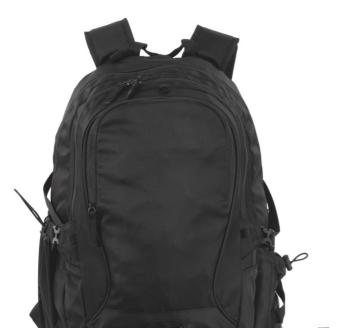

# KI0172 LEISURE BACKPACK WITH HELMET HOLDER

## **MAIN FEATURES**

100% polyester

Backpack, urban style and suitable for leisurewear

Large main compartment with storage space for laptop up to  $15^{\prime\prime}$ 

Large front pocket

Central compartment

Detachable mesh helmet holder that can be folded into the dedicated zipped pocket under

Side compression straps and waist belt for a better fit

Side elasticated mesh pockets with drawstring

Ergonomic straps and breathable back

## COLORS:

Black/Black

15 Jun 2025 15:33:24 Page 1 of 1