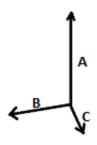

## SIZE SPECIFICATION (CM)

|                                   | U  |  |
|-----------------------------------|----|--|
| Pcs./♥                            | 10 |  |
| Height (A)                        | 50 |  |
| Pcs./©<br>Height (A)<br>Width (B) | 33 |  |
| Depth (C)                         | 20 |  |