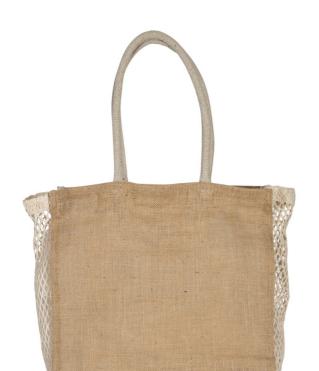

# KI0281 SHOPPING BAG WITH MESH GUSSET Outlet

## **MAIN FEATURES**

260 g/m<sup>2</sup>

100% jute / 100% cotton

Jute shopping bag with cotton mesh gusset

Cotton handles rope in natural colourway

Natural colour: Certified STANDARD 100 by OEKO-TEX  $\,$  N  $^{\circ}$  CQ 1164/1, IFTH

# SIZE SPECIFICATION (CM)

|            | U  |
|------------|----|
| Pcs./♥     | 40 |
| Height (A) | 42 |
| Width (B)  | 37 |
| Depth (C)  | 20 |

## COLORS:

■ Black/Natural Natural/Natural Navy/Natural Syrah Wine/Natural Turquoise/Natural

15 Jun 2025 15:54:32 Page 1 of 1