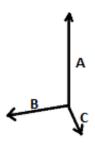

## SIZE SPECIFICATION (CM)

|                      | U  |
|----------------------|----|
| Pcs./€               | 20 |
| Height (A) Width (B) | 35 |
|                      | 47 |
| Depth (C)            | 14 |