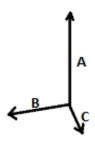

# SIZE SPECIFICATION (CM)

|                      | U  |
|----------------------|----|
| Pcs./♥               | 15 |
| Pcs./©<br>Height (A) | 30 |
| Width (B)            | 40 |
| Depth (C)            | 10 |