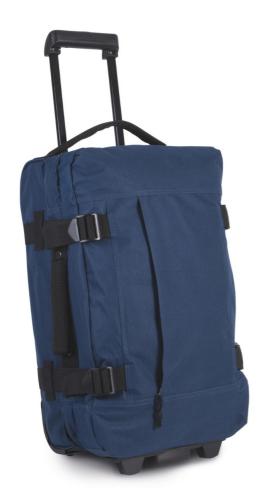

# KI0830 CABIN SIZE TROLLEY SUITCASE

## **MAIN FEATURES**

 $600D\ polyester\ cabin\ size\ trolley\ suitcase\ with\ large\ front\ zipped\ pocket\ for\ easy\ decoration\ access$ 

Zipped dual inner compartments with garment straps

Compression straps to adjust the bag's volume, base with textured protective coating and reinforced box stitching on handles

# SIZE SPECIFICATION (CM)

|                | U  |
|----------------|----|
| Pcs./ <b>©</b> | 4  |
| Height (A)     | 52 |
| Width (B)      | 30 |
| Depth (C)      | 22 |