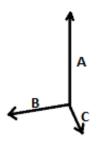

# SIZE SPECIFICATION (CM)

|                | U  |
|----------------|----|
| Pcs./ <b>©</b> | 4  |
| Height (A)     | 52 |
| Width (B)      | 30 |
| Depth (C)      | 22 |