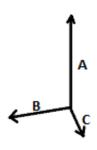

## **SIZE SPECIFICATION (CM)**

|                      | U  |
|----------------------|----|
| Pcs./₽               | 1  |
| Height (A) Width (B) | 55 |
|                      | 40 |
| Depth (C)            | 27 |