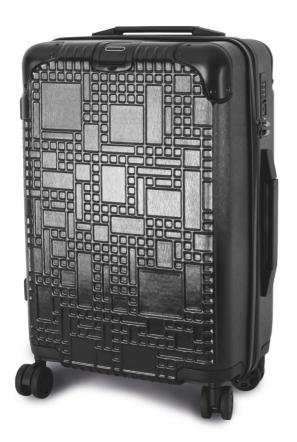

# KI0839 "GEOLINE" CABIN TROLLEY WITH 4 MULTIDIRECTIONAL WHEELS

#### **MAIN FEATURES**

100% polycarbonate

Cabin trolley

With a geometric "Geoline" design, this aluminium trolley has 4 multidirectional wheels and side protection feet for laying the case on its side

The corners are made from rubber for extra protection

For extra comfort it includes: an extendable top handle and side handle, a retractable strap on the front for hanging and carrying a document bag, two inner compartments including one with a support strap and another with a zip fastening and pockets for accessories

For your security, this trolley is fitted with a TSA combination fastening

## COLORS:

Black

15 Jun 2025 15:59:14 Page 1 of 1