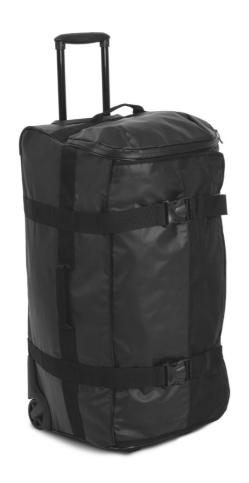

# KI0840 "BLACKLINE" WATERPROOF TROLLEY BAG - LARGE SIZE

## **MAIN FEATURES**

100 % polyester / 100% PVC

Large size trolley bag in polyvinyl chloride and polyester

With a capacity of 110 L, it is made entirely from waterproof materials with waterproof zip fastening

Practical, it consists of a shoe-storage pocket on the side, a front zipped pocket and a large inner mesh pocket for accessories with zip fastening

To make it easier to carry, it has two compression straps and handles on both sides

This sturdy bag has been designed with protective backing on the corners, a protective
bar on the back of the trolley and a semi-rigid base with a plastic handle that serves as a
foot